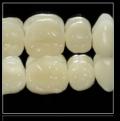

## By James Klim DDS CEREO 4.0 full arch

CEREC 4.0 provides incredible restorative design options. Full arch digital upper and lower impressions virtually mounted with the digital buccal bite registration. **Transitional** prepless onlays on lower posterior dentition and veneers on lower canines...virtually designed and milled from Paradigm MZ100. Incredible thin margins where achieved using the non-S Step bur. The initial seated occlusal contacts were close to 10 um.