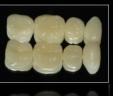

## By James Klim DDS CEREO 4.0 full arch

CEREC 4.0 provides incredible restorative design options. Full arch digital upper and lower impressions virtually mounted with the digital buccal bite registration. **Transitional** prepless onlays on lower posterior dentition and veneers on lower canines...virtually designed and milled from Paradigm MZ100. Incredible thin margins where achieved using the non-S Step bur. The initial seated occlusal contacts were close to 10 um.