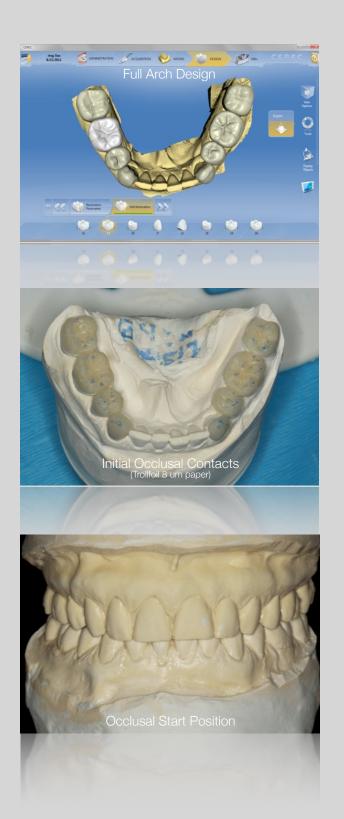

## By James Klim DDS CEREO 4.0 full arch

CEREC 4.0 provides incredible restorative design options. Full arch digital upper and lower impressions virtually mounted with the digital buccal bite registration. **Transitional** prepless onlays on lower posterior dentition and veneers on lower canines...virtually designed and milled from Paradigm MZ100. Incredible thin margins where achieved using the non-S Step bur. The initial seated occlusal contacts were close to 10 um.