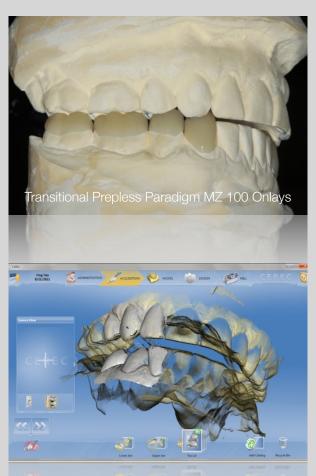

## By James Klim DDS CEREO 4.0 full arch

CEREC 4.0 provides incredible restorative design options. Full arch digital upper and lower impressions virtually mounted with the digital buccal bite registration. **Transitional** prepless onlays on lower posterior dentition and veneers on lower canines...virtually designed and milled from Paradigm MZ100. Incredible thin margins where achieved using the non-S Step bur. The initial seated occlusal contacts were close to 10 um.