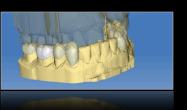

## By James Klim DDS CEREO 4.0 full arch

CEREC 4.0 provides incredible restorative design options. Full arch digital upper and lower impressions virtually mounted with the digital buccal bite registration. **Transitional** prepless onlays on lower posterior dentition and veneers on lower canines...virtually designed and milled from Paradigm MZ100. Incredible thin margins where achieved using the non-S Step bur. The initial seated occlusal contacts were close to 10 um.