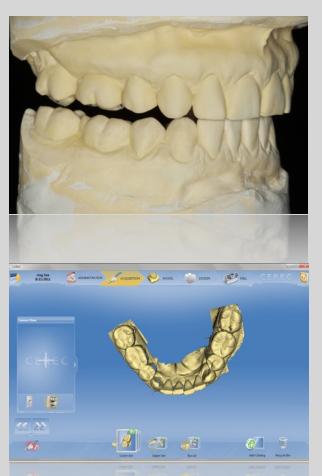

## By James Klim DDS CEREO 4.0 full arch

CEREC 4.0 provides incredible restorative design options. Full arch digital upper and lower impressions virtually mounted with the digital buccal bite registration. **Transitional** prepless onlays on lower posterior dentition and veneers on lower canines...virtually designed and milled from Paradigm MZ100. Incredible thin margins where achieved using the non-S Step bur. The initial seated occlusal contacts were close to 10 um.