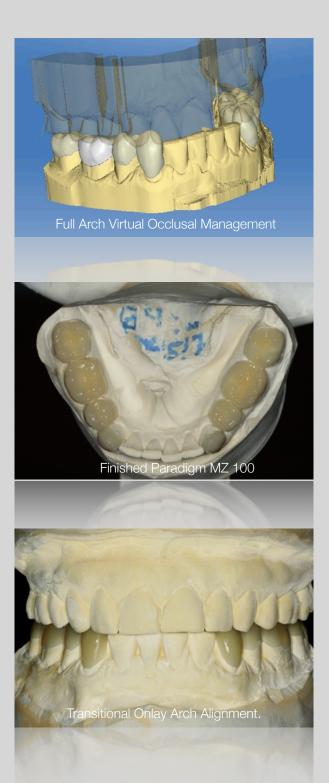

## By James Klim DDS CEREO 4.0 full arch

CEREC 4.0 provides incredible restorative design options. Full arch digital upper and lower impressions virtually mounted with the digital buccal bite registration. **Transitional** prepless onlays on lower posterior dentition and veneers on lower canines...virtually designed and milled from Paradigm MZ100. Incredible thin margins where achieved using the non-S Step bur. The initial seated occlusal contacts were close to 10 um.